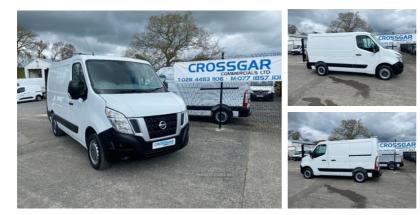

## Nissan NV400 LOW ROOF SWB | 2016 LOW MILEAGE FSH CRUISE CONTROL PARKING SENSORS

NISSAN NV400 SWB LOW ROOF NOV 2016 WITH JUST 71139 MILES FULL SERVICE HISTORY EXCELLENT CONDITION JUST HAD A FULL SERVICE INCLUDING BRAKE PADS

FINANCE OPTIONS AVAILABLE

CRUISE CONTROL PARKING SENSORS SPARE KEYS

## **£9,850** + VAT

| Miles:                                             | 71139          |
|----------------------------------------------------|----------------|
| Fuel Type:                                         | Diesel         |
| Transmission:                                      | Manual 6 speed |
| Engine Size:                                       | 2300           |
| CO2 Emission:                                      | 112            |
| <b>Tax Band:</b><br>Light goods vehicle (£335 p/a) |                |
| Reg:                                               | SV66HUB        |